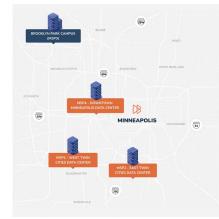

# East Twin Cities Data Center

3255 Neil Armstrong Blvd Eagan, MN 55121

As the Twin Cities second carrier-hotel, DataBank's MSP2 East Twin Cities data center in Eagan leverages the city's dense concentration of high-performance fiber. The multi-tenant facility offers 100% renewable power, a dedicated DataBank cloud node and is FedRAMP-certified.